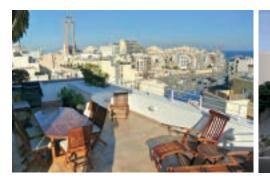

# **TIGNE POINT**

#### SOLE AGENTS | Ref: DP600004 | Price on request

A DUPLEX PENTHOUSE set within one of Malta's most exclusive waterfront developments, 'Tigne Point', complete with numerous amenities such as a private residential swimming pool, the popular 'Piazza' with its cafés and restaurants plus the largest shopping mall on the island 'The Point' located within the complex. Measuring approximately 550 square meters and positioned on the highest floor this property has spectacular views of Valletta, Manoel Island and the open sea from most rooms as well as the outdoor area. Luxuriously finished accommodation comprises of an entrance hall, a grand open plan sitting/dining room, living area, modern fully equipped kitchen which leads onto a beautiful terrace ideal for fresco dining, 4 double bedrooms, 4 bathrooms (2 en-suite), a study area, and a utility room. Complimenting this wonderful property is a spacious outside area which includes a private swimming pool with deck area and surrounding sun terrace perfect for leisure and entertaining. There is also an underlying 2 car lock up garage. One of the finest penthouses on the island.