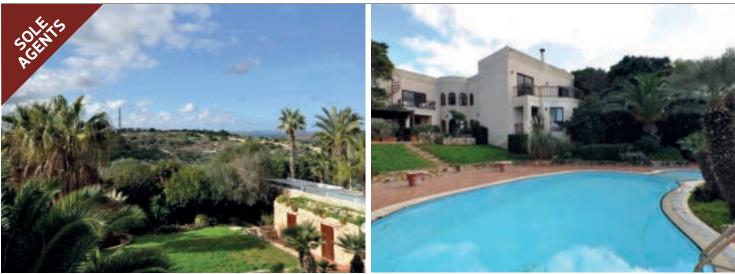

#### **WARDIJA** | **Ref:** HC03038 | **Offered at:** €3,100,000

A rare opportunity to acquire a modern designed COUNTRY RESIDENCE situated in a rural area of 13,000sqm of untouched country side, enjoying sea and country views as far as Gozo. This unique 4-bedroomed villa with swimming pool is being offered in shell form and will enjoy a ground floor entertaining level of 250sqm and an upstairs area of 200sqm with terraces. A truly unique property very hard to come by.