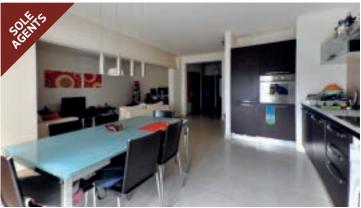

#### VALLETTA | Ref: HC700011 | Offered at: €239,000

A fully converted and modernized TOWNHOUSE just off Republic Street and close to all the local amenities in Valletta. Accommodation is spread over 3 floors and includes a modern fully fitted kitchen/dining, living, shower room, guest toilet and a double bedroom. This property is being sold fully furnished and is an ideal investment as a residence or for the busy short-lets market.