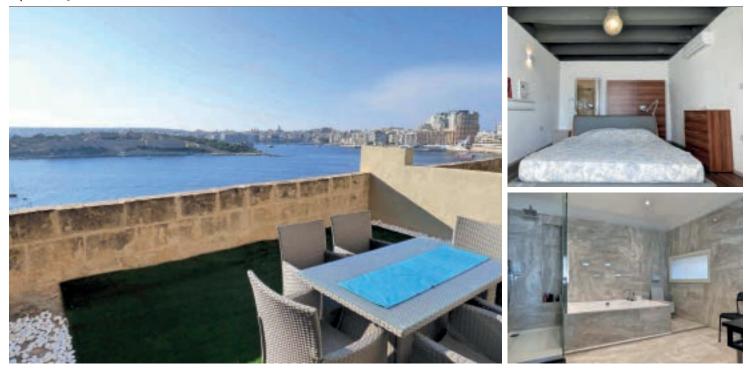

# **TIGNE POINT**

#### SOLE AGENTS | Ref: DP600004 | Price on request

A DUPLEX PENTHOUSE set within one of Malta's most exclusive waterfront developments, 'Tigne Point', complete with numerous amenities such as a private residential swimming pool, the popular 'Piazza' with its cafés and restaurants plus the largest shopping mall on the island 'The Point' located within the complex. Measuring approximately 550 square meters and positioned on the highest floor this property has spectacular views of Valletta, Manoel Island and the open sea from most rooms as well as the outdoor area. Luxuriously finished accommodation comprises of an entrance hall, a grand open plan sitting/dining room, living area, modern fully equipped kitchen which leads onto a beautiful terrace ideal for fresco dining, 4 double bedrooms, 4 bathrooms (2 en-suite), a study area, and a utility room. Complimenting this wonderful property is a spacious outside area which includes a private swimming pool with deck area and surrounding sun terrace perfect for leisure and entertaining. There is also an underlying 2 car lock up garage. One of the finest penthouses on the island.