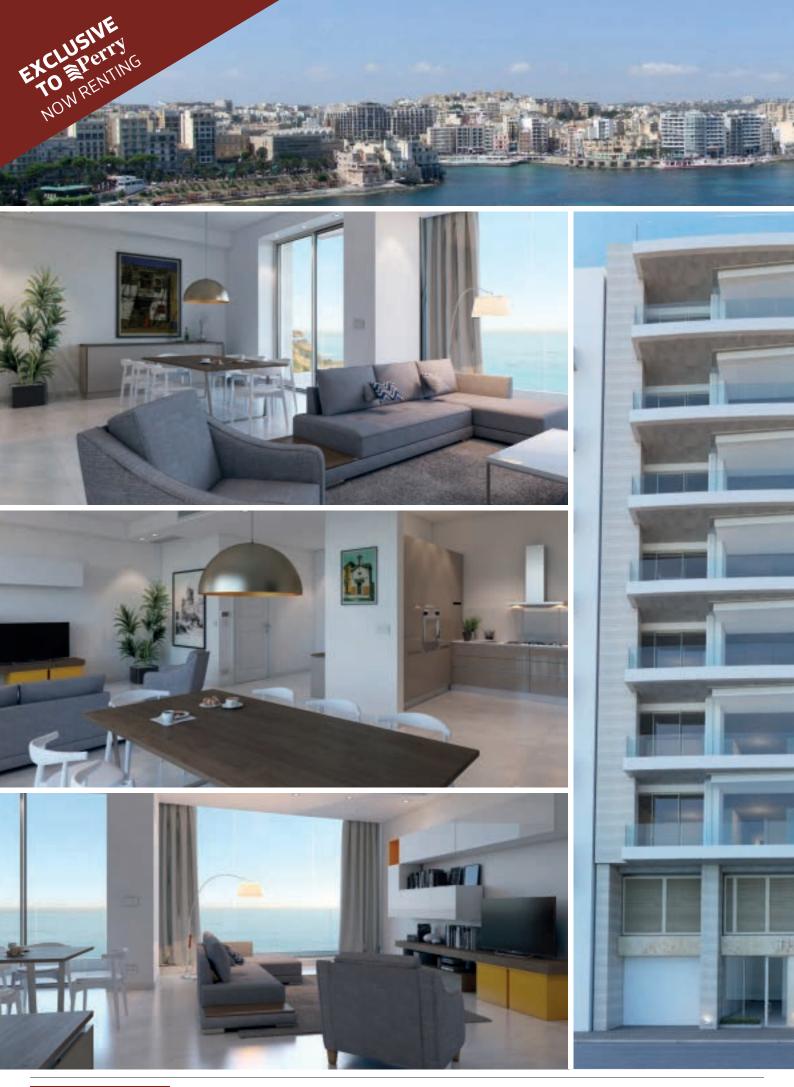

### **THE ADELAIDE** 230/231 TOWER ROAD, SLIEMA

Welcome to "The Adelaide", Sliema a ground-breaking and Gold-standard, brand new building located on one of the most privileged sea/beachfront streets in Malta being the much sought after "sunny side" of the prestigious Tower Road. These chic rental apartments offer easy access to Sliema and St Julians's most popular attractions as they lie close to the coastal border of these two up-market Towns, home to some of the Island's best parks, beach clubs, internationally renowned shops, up-market restaurants, places of recreation etc. Tenants will find that getting round is highly convenient with transport links also very easily accessible. "The Adelaide" offers an inspiring opportunity to lease one of 14 well-appointed and fully-furnished residences, each one tastefully designed with sophisticated interiors and cutting-edge technology to bring new levels of spatial luxury, convenience and comfort to the local market.

"The Adelaide" promises to lead and exude modern age style and comforts with a lot to expect when this development is anticipated to receive its first residents in Spring/Summer 2016. Each of the apartments offer a modern and open-plan layout. All 14 immaculate apartments, measuring 165sqm each, are being beautifully finished with designer touches and interiors. As such the living spaces promise to be light and elegant comprising of welcoming hall, three double bedrooms, main bedroom with bathroom en-suite, open plan kitchen/sitting/dining room leading onto a welcoming terrace and enjoying the most spectacular sea views, separate laundry room including washer/dryer and guest bathroom all very well equipped with all modern conveniences including reverse-cycle air-conditioning throughout. Along with a first class property management system tenants can enjoy high speed internet connectivity and a very comfortable underlying parking space with lift access.

Amidst the vibrant Town centers of Sliema/St Julian's, residents are guaranteed to find tranquility in these beautiful and vibrant properties facing the Mediterranean Sea and finely manicured "Independence gardens" beneath adding to the living pleasure. Comfortable, convenient and benefiting from panoramic sea views these properties consisting of warm and inviting living spaces are being elegantly designed with a timeless appeal promising to offer the best living standards for years to come. With everything on hand and within reach these properties are ideal for anyone looking for one of the very best long-let apartment accommodation options on the island.

Our leading letting department at Perry Limited are proud to have been entrusted as exclusive agents for this development and invite prospective tenants to call or visit our offices and meet one of our letting professionals for more information and to inspect plans, images, specifications etc. Our letting department is also offering the possibility of reserving an apartment unit on a preferred floor level from this month. There shall also be a high–end commercial office space, measuring 300sqm, available soon.