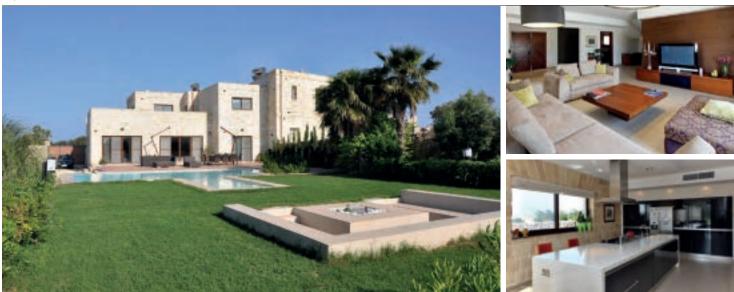

# MADLIENA

#### **SOLE AGENTS** | **Ref:** DV01357 | **Offered at:** €2,650,000

An immaculate, spacious FULLY DETACHED VILLA located in a prime location in this much sought after residential area. The Villa boasts wonderful outdoor space with mature gardens, terraces and a large swimming pool and is accessed through an electric gate leading onto a car port and comfortable 4 car garage with lift access to the main house. The accommodation includes an entrance hall leading onto a sitting room, living room and a separate dining room with views onto the surrounding garden, as well as a fully fitted kitchen with top appliances which opens onto the magnificent pool area and paved garden (ideal for outdoor dining) plus there are 4 double bedrooms, 3 bathrooms and an independent guest bedroom with en suite bathroom. This meticulously maintained home has many extras and important features such as an alarm system and CCTV security system and just about everything you need to move in and start enjoying life in this stunning property.