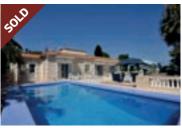

# MADLIENA

#### **SOLE AGENTS** | **Ref:** DV01357 | **Offered at:** €2,650,000

An immaculate, spacious FULLY DETACHED VILLA located in a prime location in this much sought after residential area. The Villa boasts wonderful outdoor space with mature gardens, terraces and a large swimming pool and is accessed through an electric gate leading onto a car port and comfortable 4 car garage with lift access to the main house. The accommodation includes an entrance hall leading onto a sitting room, living room and a separate dining room with views onto the surrounding garden, as well as a fully fitted kitchen with top appliances which opens onto the magnificent pool area and paved garden (ideal for outdoor dining) plus there are 4 double bedrooms, 3 bathrooms and an independent guest bedroom with en suite bathroom. This meticulously maintained home has many extras and important features such as an alarm system and CCTV security system and just about everything you need to move in and start enjoying life in this stunning property.