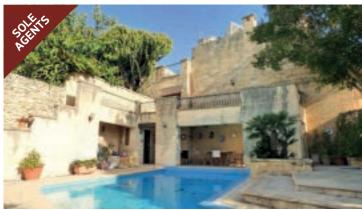

### ZEBBUG

An exquisite fully converted HOUSE OF CHARACTER located within a quiet cul-de-sac in this sought after village location. This house has an abundance of charm as well as a wealth of original architectural features throughout including exposed wooden beams, high ceilings and traditional stone walls. The accommodation features a spacious living/dining room leading onto a wonderful garden complete with a secluded swimming pool and surrounding terraces, a large fitted kitchen, guest toilet, 3 bedrooms, 2 bathrooms, laundry room and an interconnecting garage. Freehold.

**SOLE AGENTS** | **Ref:** HC02648 | **Offered at:** €800,000