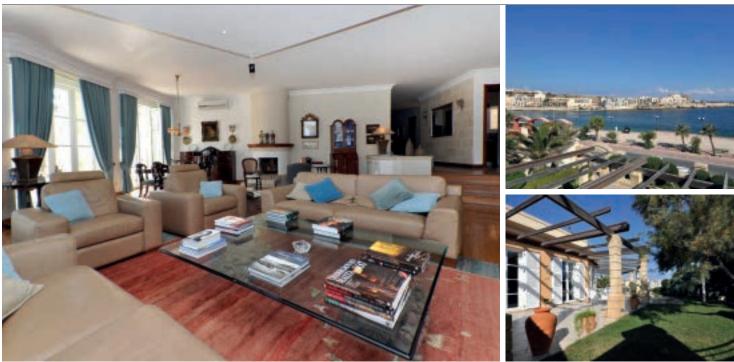

# **SLIEMA**

#### **SOLE AGENTS** | **Ref:** FA600129 | **Offered at:** €1,000,000

A remarkable, spacious, second floor SEAFRONT APARTMENT situated on the sunny side of Tower Road enjoying the now famous views of St Julian's and beyond. This property comprises of a hall, large sitting room, dining room, living room, kitchen/breakfast, laundry room, 4 bedrooms, 2 bathrooms (1 en suite), guest toilet, verandas, balcony and terrace. An underlying parking space is also available.