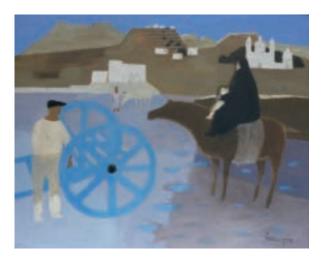

Front Cover: Blue Cart and Donkey, Gozo (1977) FEDDEN, MARY (1915-2012) Oil on board (59.4 x 74.7cm) Private collection - Malta