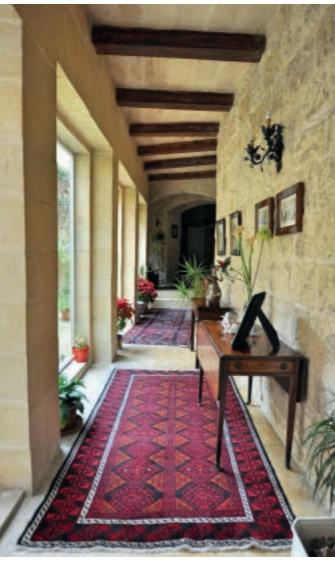

#### LIJA | Ref: HC100063 | Offered at: €1,800,000

A double fronted 16th century TOWNHOUSE retaining all of its original architectural features, its beautiful imposing facade, its high vaulted ceilings and delightful mature private garden. Comprising hall, sitting, dining, kitchen/living, study, a traditional Sala Nobile, master bedroom (with en-suite/walk-in wardrobe), 3/4 further bedrooms, 3 bathrooms, roof terraces, various utility rooms, a large central courtyard leading to the garden and swimming pool. Also includes adjacent property having its own entrance, ideal as guest quarters.