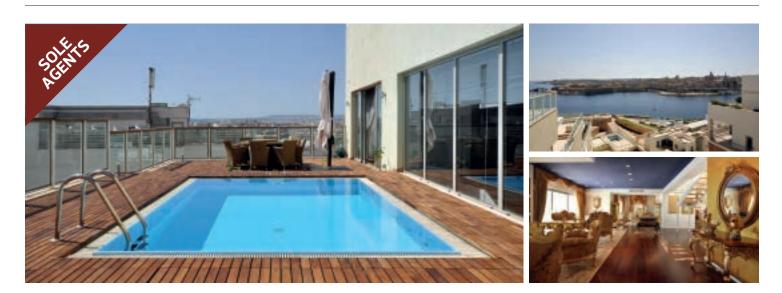

### ZEBBUG

An exquisite fully converted HOUSE OF CHARACTER located within a quiet cul-de-sac in this sought after village location. This house has an abundance of charm as well as a wealth of original architectural features throughout including exposed wooden beams, high ceilings and traditional stone walls. The accommodation features a spacious living/dining room leading onto a wonderful garden complete with a secluded swimming pool and surrounding terraces, a large fitted kitchen, guest toilet, 3 bedrooms, 2 bathrooms, laundry room and an interconnecting garage. Freehold.

**SOLE AGENTS** | **Ref:** HC02648 | **Offered at:** €800,000