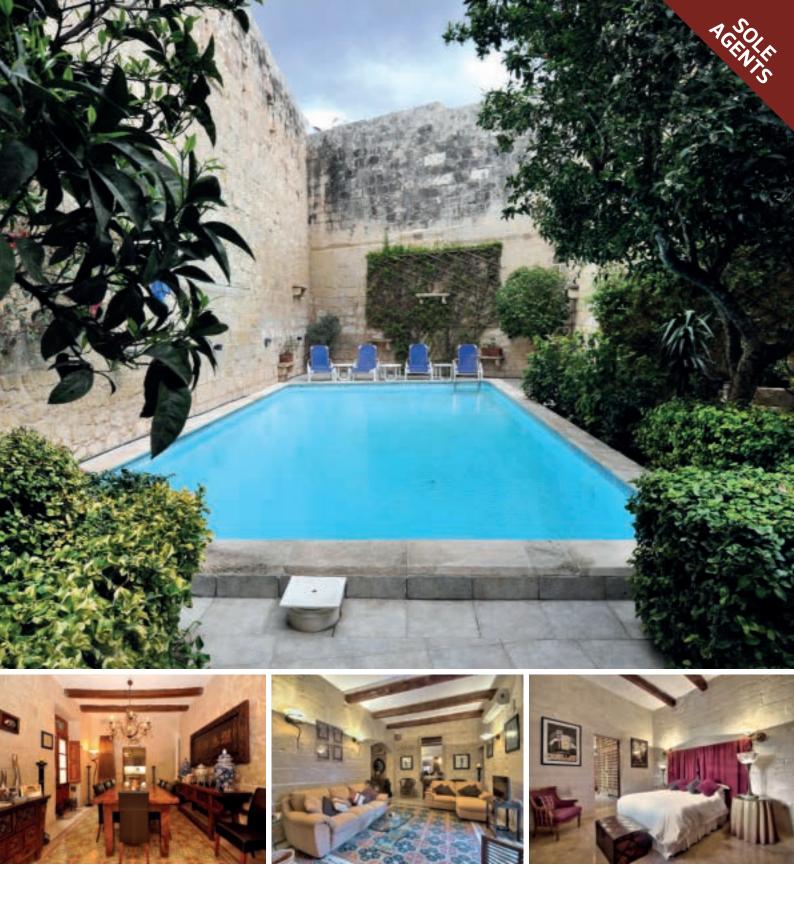

### ZEBBUG

An exquisite fully converted HOUSE OF CHARACTER located within a quiet cul-de-sac in this sought after village location. This house has an abundance of charm as well as a wealth of original architectural features throughout including exposed wooden beams, high ceilings and traditional stone walls. The accommodation features a spacious living/dining room leading onto a wonderful garden complete with a secluded swimming pool and surrounding terraces, a large fitted kitchen, guest toilet, 3 bedrooms, 2 bathrooms, laundry room and an interconnecting garage. Freehold.

**SOLE AGENTS** | **Ref:** HC02648 | **Offered at:** €800,000