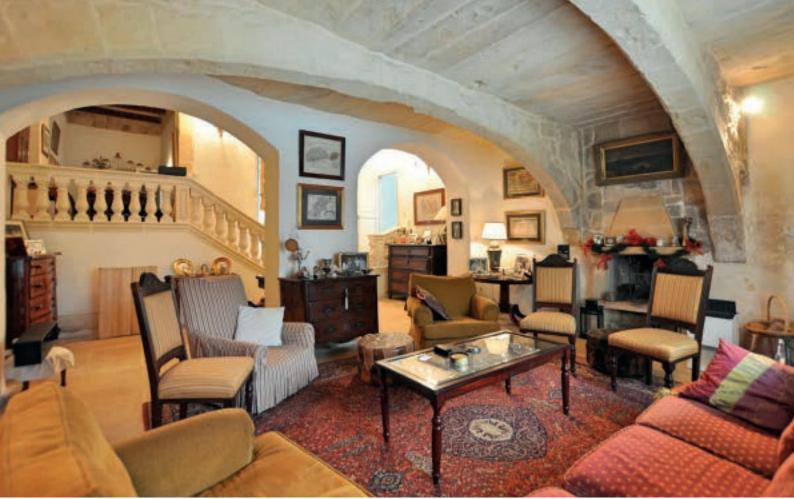

#### LIJA | Ref: HC100063 | Offered at: €1,800,000

A double fronted 16th century TOWNHOUSE retaining all of its original architectural features, its beautiful imposing facade, its high vaulted ceilings and delightful mature private garden. Comprising hall, sitting, dining, kitchen/living, study, a traditional Sala Nobile, master bedroom (with en-suite/walk-in wardrobe), 3/4 further bedrooms, 3 bathrooms, roof terraces, various utility rooms, a large central courtyard leading to the garden and swimming pool. Also includes adjacent property having its own entrance, ideal as guest quarters.