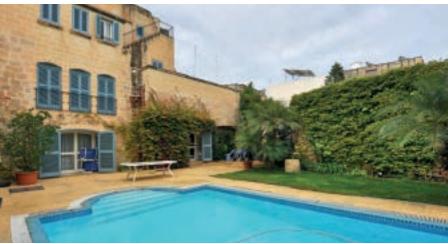

#### LIJA | Ref: HC100063 | Offered at: €1,800,000

A double fronted 16th century TOWNHOUSE retaining all of its original architectural features, its beautiful imposing facade, its high vaulted ceilings and delightful mature private garden. Comprising hall, sitting, dining, kitchen/living, study, a traditional Sala Nobile, master bedroom (with en-suite/walk-in wardrobe), 3/4 further bedrooms, 3 bathrooms, roof terraces, various utility rooms, a large central courtyard leading to the garden and swimming pool. Also includes adjacent property having its own entrance, ideal as guest quarters.