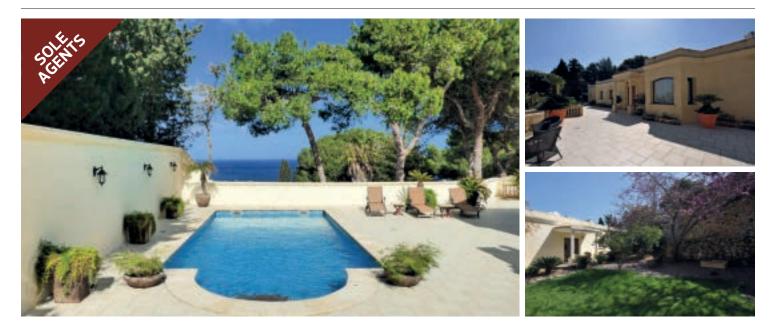

#### **Ref:** HC02822 | **Offered at:** €2,300,000

Set in rural countryside away from it all yet with easy access to all amenities this beautifully restored FARMHOUSE is set on approximately 2,200 square meters of total privacy, tranquillity, landscaped gardens, large swimming pool, stable with paddock and panoramic open views from most rooms. It has been carefully designed combining a modern decor retaining typical Maltese features, built to the highest specification with particular care and attention given to detail with top quality materials. On entering one discovers bright and comfortable accommodation consisting of a hall, large sitting room, dining room, study, fully fitted kitchen/breakfast and cloakroom. Upstairs one finds the sleeping quarters comprising 3 bedrooms (master with walk-in wardrobe and en-suite) and a sunny terrace. Further complimenting this property are the guest quarters having a bedroom with en suite bathroom and a car port plus ample parking facilities. Definitely worth viewing if one is looking for a truly exceptional residence.