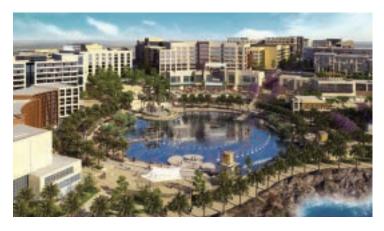

#### **KALKARA**

Set in an area of 360,000sqm along the coast between Ricasoli Point and Valletta's Grand Harbour, this business park offers a harmonious blend of office, residential, hospitality and retail spaces, with one-third of the land set aside for green and open leisure areas. Built Environments at in this area adhere to international sustainability standards that protect its environment and provide its inhabitants with comfortable, healthy and productive spaces for work and leisure.