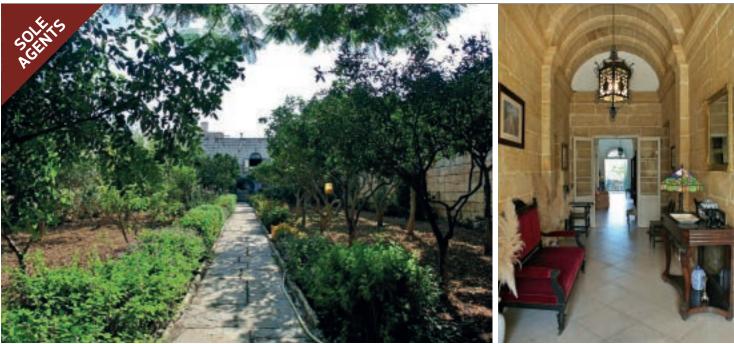

#### LIJA | Ref: HC100063 | Offered at: €1,800,000

A double fronted 16th century TOWNHOUSE retaining all of its original architectural features, its beautiful imposing facade, its high vaulted ceilings and delightful mature private garden. Comprising hall, sitting, dining, kitchen/living, study, a traditional Sala Nobile, master bedroom (with en-suite/walk-in wardrobe), 3/4 further bedrooms, 3 bathrooms, roof terraces, various utility rooms, a large central courtyard leading to the garden and swimming pool. Also includes adjacent property having its own entrance, ideal as guest quarters.