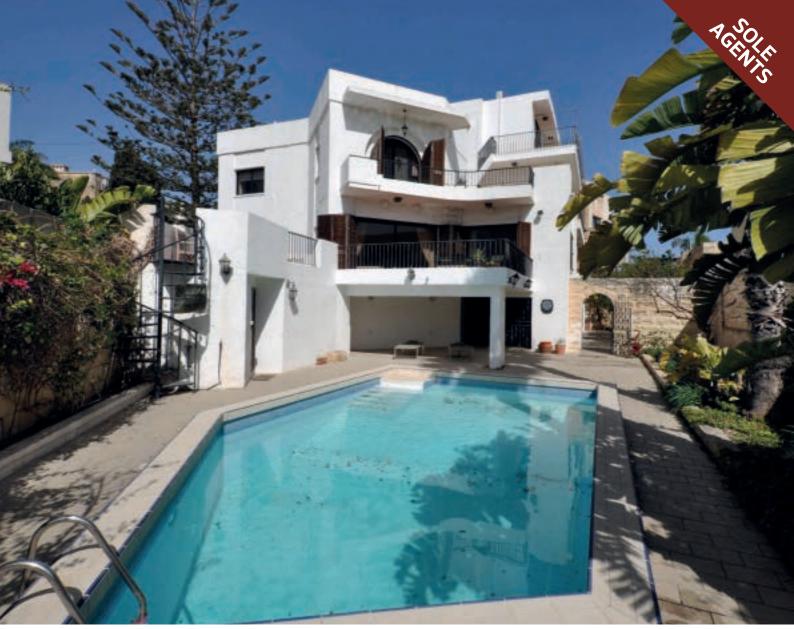

# ATTARD

Set in this sought after location, a truly unique, HOUSE OF CHARACTER enjoying a delightful mature garden and a sprawling finish throughout. Accommodation comprises an attractive hall, sitting, dining, living, loft (extra living), study, kitchen/breakfast, ample storage rooms, 3 guest toilets, 4 double bedrooms, 2 bathrooms (master en-suite with walk-in), laundry, several terraces, central courtyard, large swimming pool with ample entertaining area, interconnecting 2-car garage and a 2 space carport.

**Ref:** HC600031 | **Offered at:** €1,950,000