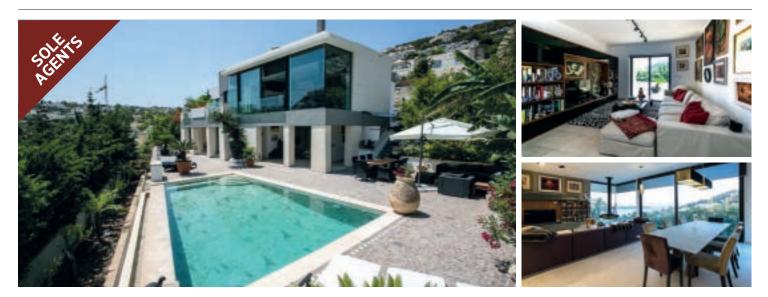

### ZEBBUG

An exquisite fully converted HOUSE OF CHARACTER located within a quiet cul-de-sac in this sought after village location. This house has an abundance of charm as well as a wealth of original architectural features throughout including exposed wooden beams, high ceilings and traditional stone walls. The accommodation features a spacious living/dining room leading onto a wonderful garden complete with a secluded swimming pool and surrounding terraces, a large fitted kitchen, guest toilet, 3 bedrooms, 2 bathrooms, laundry room and an interconnecting garage. Freehold.

**SOLE AGENTS** | **Ref:** HC02648 | **Offered at:** €800,000