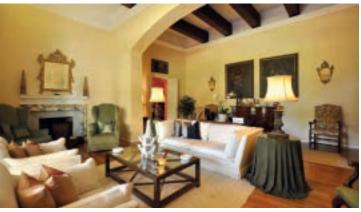

#### LIJA | Ref: HC100063 | Offered at: €1,800,000

A double fronted 16th century TOWNHOUSE retaining all of its original architectural features, its beautiful imposing facade, its high vaulted ceilings and delightful mature private garden. Comprising hall, sitting, dining, kitchen/living, study, a traditional Sala Nobile, master bedroom (with en-suite/walk-in wardrobe), 3/4 further bedrooms, 3 bathrooms, roof terraces, various utility rooms, a large central courtyard leading to the garden and swimming pool. Also includes adjacent property having its own entrance, ideal as guest quarters.