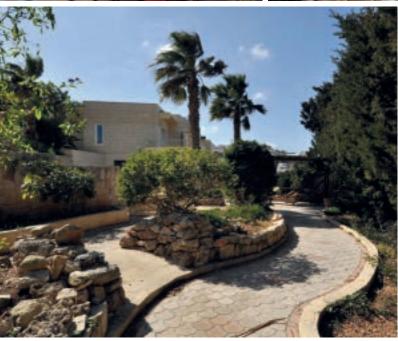

### ZEBBUG

An exquisite fully converted HOUSE OF CHARACTER located within a quiet cul-de-sac in this sought after village location. This house has an abundance of charm as well as a wealth of original architectural features throughout including exposed wooden beams, high ceilings and traditional stone walls. The accommodation features a spacious living/dining room leading onto a wonderful garden complete with a secluded swimming pool and surrounding terraces, a large fitted kitchen, guest toilet, 3 bedrooms, 2 bathrooms, laundry room and an interconnecting garage. Freehold.