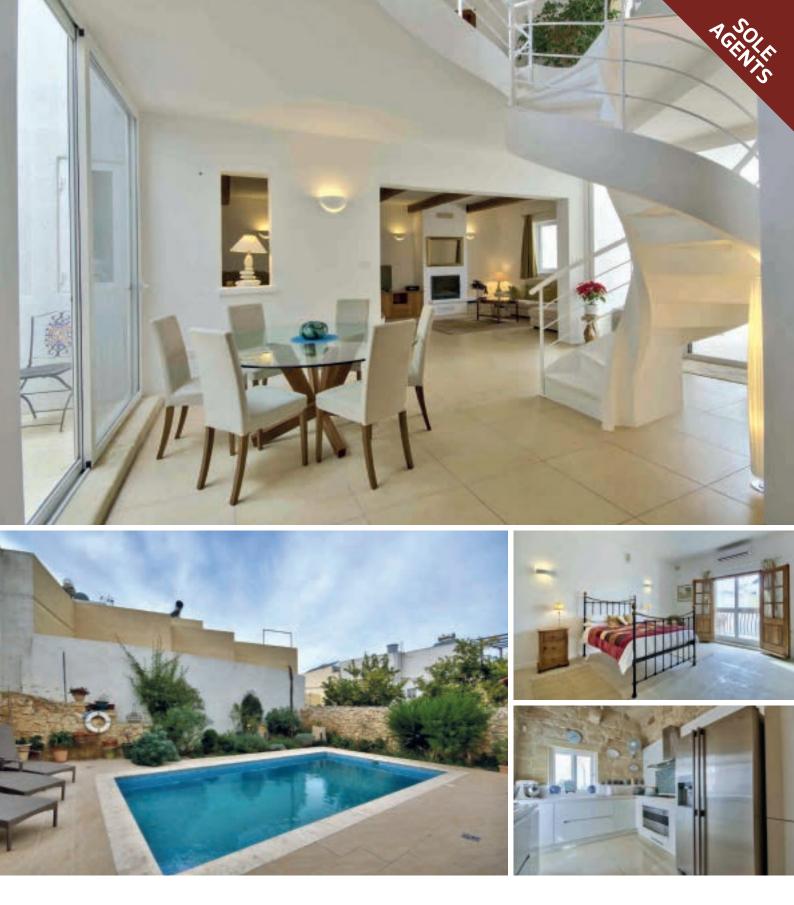

#### LIJA | Ref: HC100063 | Offered at: €1,800,000

A double fronted 16th century TOWNHOUSE retaining all of its original architectural features, its beautiful imposing facade, its high vaulted ceilings and delightful mature private garden. Comprising hall, sitting, dining, kitchen/living, study, a traditional Sala Nobile, master bedroom (with en-suite/walk-in wardrobe), 3/4 further bedrooms, 3 bathrooms, roof terraces, various utility rooms, a large central courtyard leading to the garden and swimming pool. Also includes adjacent property having its own entrance, ideal as guest quarters.