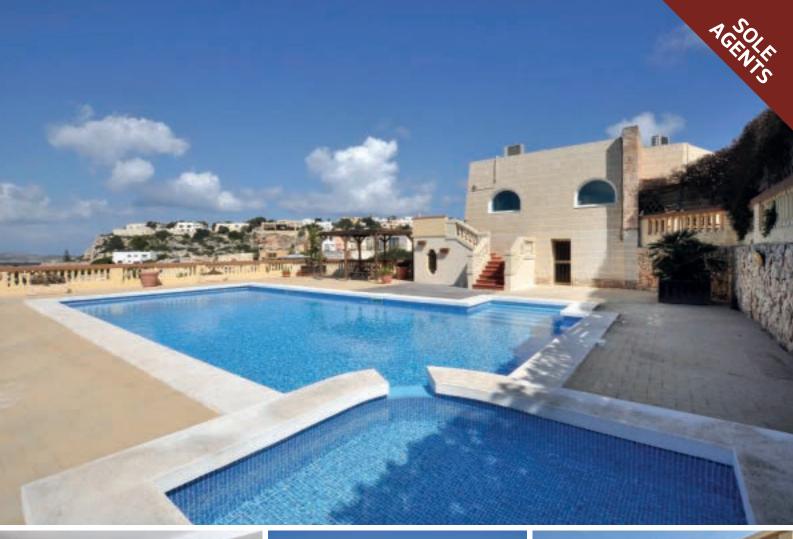

#### **SOLE AGENTS** | **Ref:** DV01357 | **Offered at:** €2,650,000

An immaculate, spacious FULLY DETACHED VILLA located in a prime location in this much sought after residential area. The Villa boasts wonderful outdoor space with mature gardens, terraces and a large swimming pool and is accessed through an electric gate leading onto a car port and comfortable 4 car garage with lift access to the main house. The accommodation includes an entrance hall leading onto a sitting room, living room and a separate dining room with views onto the surrounding garden, as well as a fully fitted kitchen with top appliances which opens onto the magnificent pool area and paved garden (ideal for outdoor dining) plus there are 4 double bedrooms, 3 bathrooms and an independent guest bedroom with en suite bathroom. This meticulously maintained home has many extras and important features such as an alarm system and CCTV security system and just about everything you need to move in and start enjoying life in this stunning property.